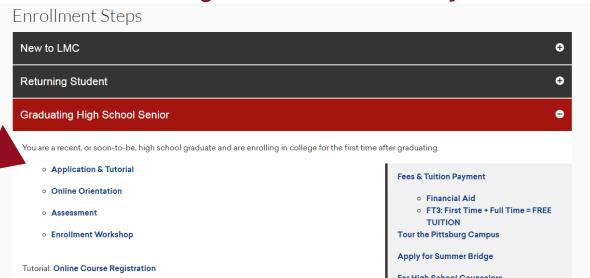

#### Choose the option that best fits you

| Enrollment Steps                                                 |  |  |
|------------------------------------------------------------------|--|--|
| New to LMC                                                       |  |  |
| Returning Student                                                |  |  |
| Graduating High School Senior                                    |  |  |
| Early College Credit (college credit while still in high school) |  |  |
| International Student                                            |  |  |
| Personal Enrichment                                              |  |  |
| Need help? Have questions? Contact us                            |  |  |

#### Go through enrollment steps

# **COMPLETE ALL STEPS BELOW**

Expect your LMC ID Number in your email within 1-2 days. Once you receive your LMC ID # move to the next steps.

\*\*Ask your school for application workshop dates

Online Orientation